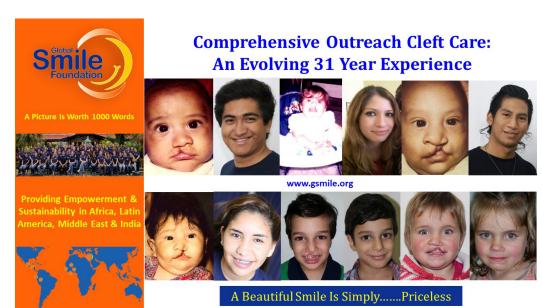

## Global Smile Foundation(GSF) Making Miracles Happen By Dr. Usama Hamdan

The Global Smile Foundation (GSF) exists to bring first-class surgical repair to patients throughout the developing world who suffer from congenital facial deformities. The vast majority of unaddressed need we see in this population is children with cleft lips and palates. A Devastating condition because access to surgical care is rare in the countries GSF serves. The simple procedure to repair cleft is difficult to find, yet the consequences of untreated cleft lip or palate are devastating. GSF is proud to work with our partner sites in Latin America, Africa, the Middle East, and the Indian Subcontinent.