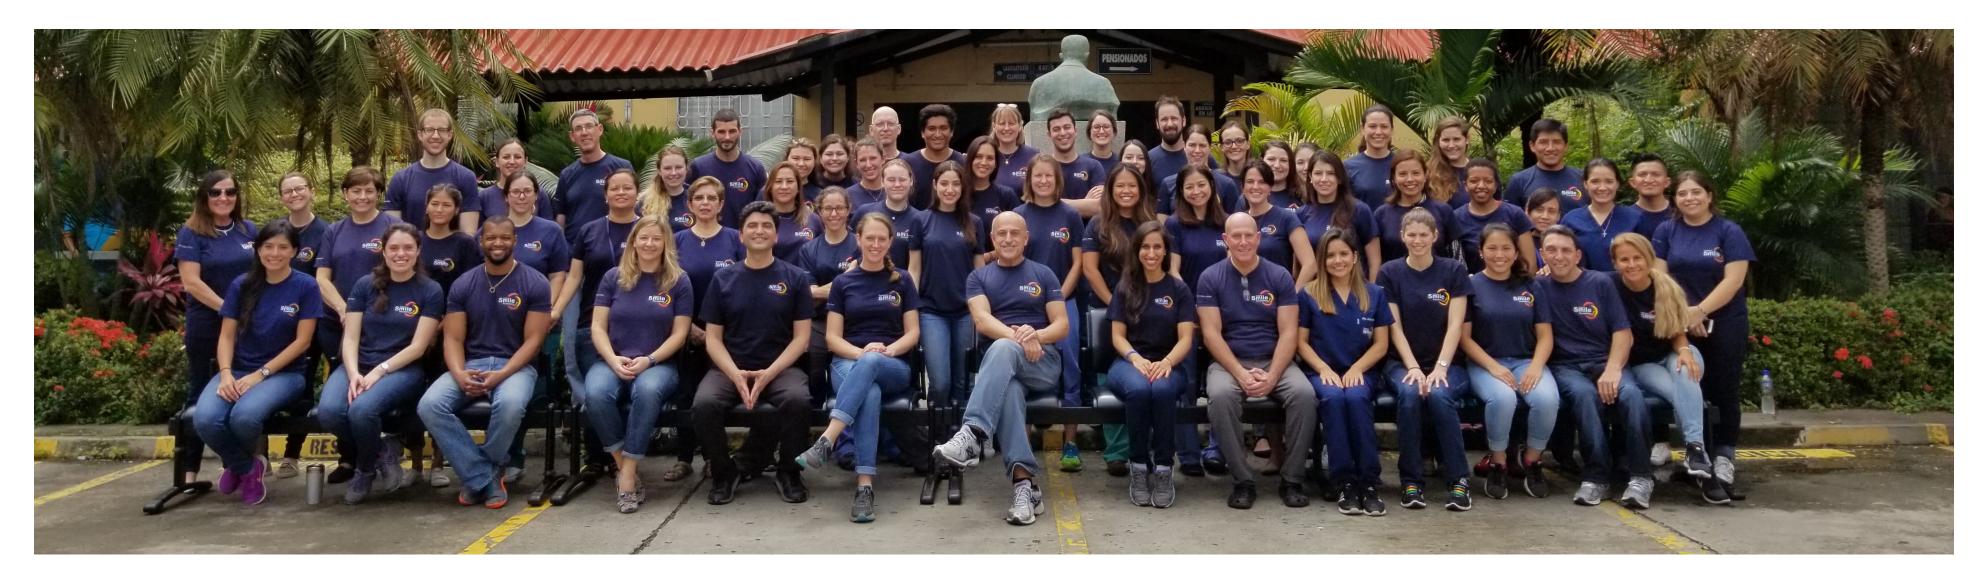

## Global Smile Foundation(GSF) Making Miracles Happen By Dr. Usama Hamdan

The Global Smile Foundation (GSF) exists to bring first-class surgical repair to patients throughout the developing world who suffer from congenital facial deformities. The vast majority of unaddressed need we see in this population is children with cleft lips and palates. A Devastating condition because access to surgical care is rare in the countries GSF serves. The simple procedure to repair cleft is difficult to find, yet the consequences of untreated cleft lip or palate are devastating. GSF is proud to work with our partner sites in Latin America, Africa, the Middle East, and the Indian Subcontinent.